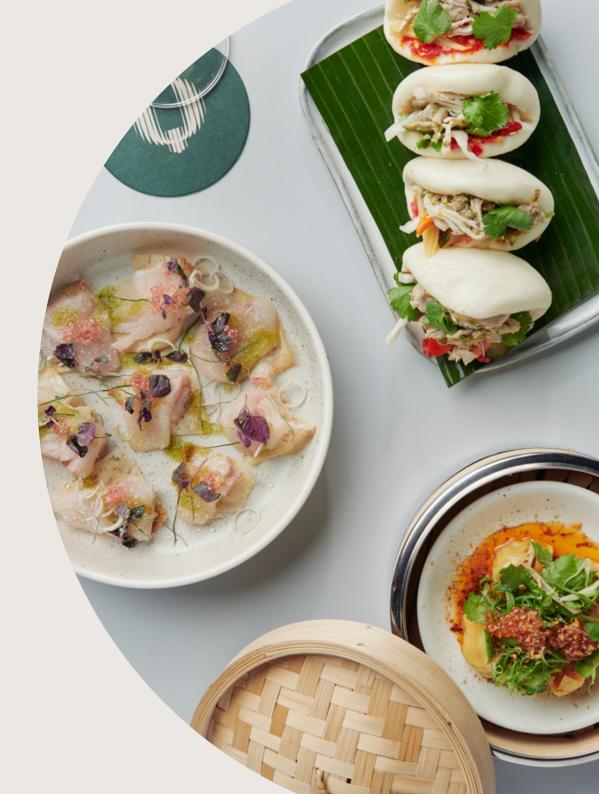

## Canapé items

40pp for 6 items  $\mid 50pp$  for 9 items  $\mid 55pp$  for 12 items

Coffin Bay oyster w red nahm jim, coriander & fried shallot GF, DF, NF
Pomelo betel leaf w caramelised coconut, chilli & mint GF, DF, VEG
Smoked eel betel leaf w sawtooth coriander & peanuts GF, DF
Silkin tofu w pickled ginger, herbs & chilli soy dressing GF, NF, DF, VEG
Son-in-law eggs w yellow bean sauce, green mango & herb salad NF, DF, V
Tuna & prawn sesame cups w chilli jam nahm jim, lemongrass & caviar DF, NF
Roti pizza w eggplant capsicum jaew & minted cashew cream DF, VEG
Mekong chicken ribs w garlic chilli fish sauce, roasted rice & lime leaf GF, DF, NF, SF
Roasted pork belly baos w turmeric pickles & hoi sin DF, SF
Crispy tempe baos w cauliflower sesame achar & sriracha mayo DF, SF, V
Vegetable spring rolls w pickled daikon & carrot, lettuce, mint & nuoc cham DF, NF, VEG
Fresh duck spring rolls w grilled pineapple, noodles, chilli soy dipping sauce DF, NF, SF
Cauliflower & shiso fritters w green chilli dipping sauce DF, NF, SF, V