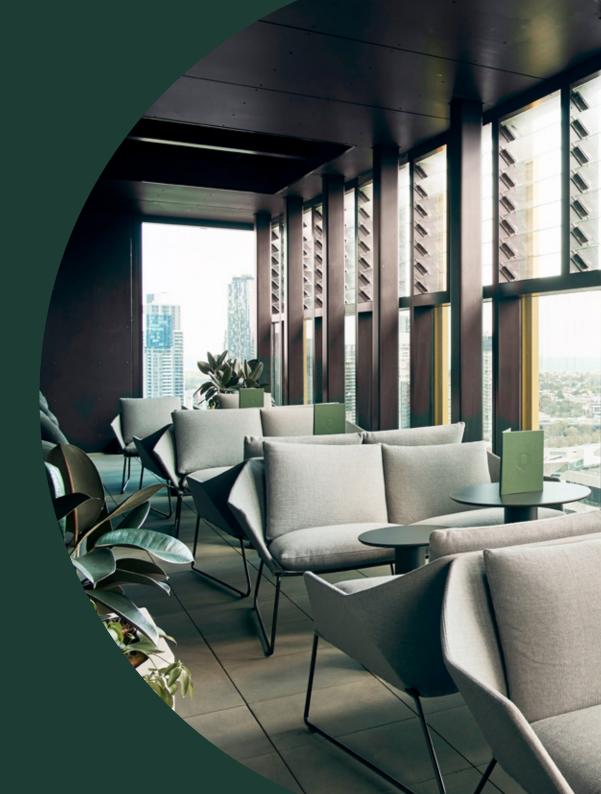

## The Q

Perched above the bustling city streets below, The Q is a place of duality. Exclusive, yet inclusive. A reimagined club lounge experience by day, and a pulsing energetic bar at night. A place of small plates and big experiences. Where you can enjoy a signature cocktail, Quincy Sling style, with a view over the Melbourne skyline.

Level 28

By Day 6am – 5pm daily

By Night 5pm – late Wednesday to Saturday

Venue capacity 20 - 150 guests