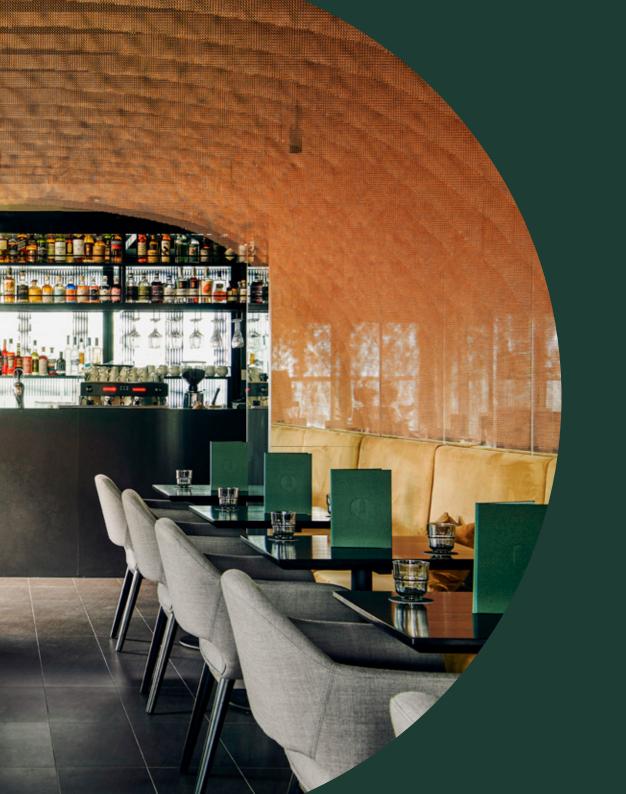

## The Q

Perched above the bustling city streets below, The Q is a place of duality. Exclusive, yet inclusive. A reimagined club lounge experience by day, and a pulsing energetic bar at night. A place of small plates and big experiences. Where you can enjoy a signature cocktail, Quincy Sling style, with a view over the Melbourne skyline.

Level 28

By Day 6am – 5pm daily

By Night 5pm – late Wednesday to Saturday

Venue capacity 20 - 150 guests